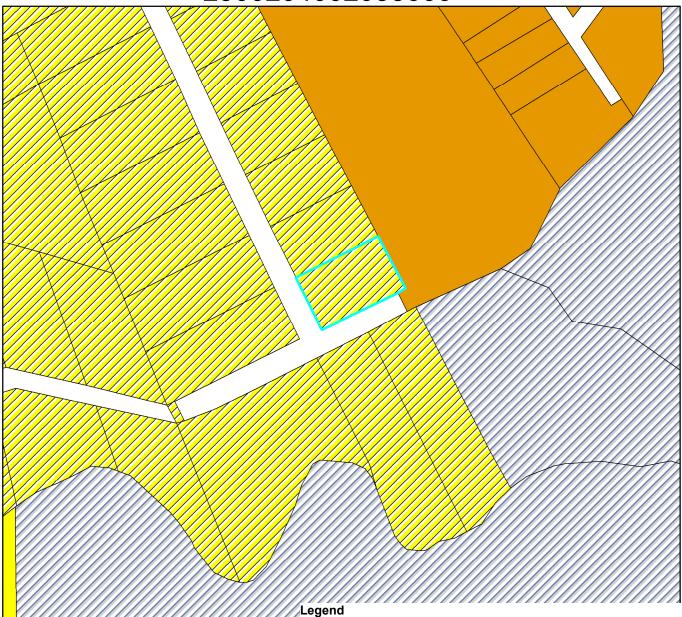

|                                               |  |  |  |



FRONT VIEW Side View 15g. = 1 Ff



CARPORT HOUSE Footing Sgi=1Foot Feeting Street

A-2018-025 25 00 20 4 002 020.000 HALL KEITH PO BOX 1097 LEEDS AL 35094-0020

A-2018-025 25 00 20 4 002 041.000 NEWMAN ALINDA SUE 1277 NORMAN DR LEEDS AL 35094-2634 A-2018-025 25 00 20 4 002 032.000 KESSLER KRISTIE 366 LAREDO DRIVE HOOVER AL 35226

A-2018-025 25 00 20 4 002 040.000 SMITH STEVEN L 1281 NORMAN DR LEEDS AL 35094-2634 A-2018-025 25 00 20 4 002 035.000 LEHIGH PORTLAND CEMENT CO P.O. BOX 52427 ATLANTA GA 30355

# A-2018-025 AERIAL MAP 1280 NORMAN DRIVE 2500204002033000



# A-2018-025 1280 NORMAN DR BUFFER



# A-2018-025 FLOOD MAP 1280 NORMAN DRIVE 2500204002033000



### A-2018-025 ZONING MAP 1280 NORMAN DRIVE 2500204002033000