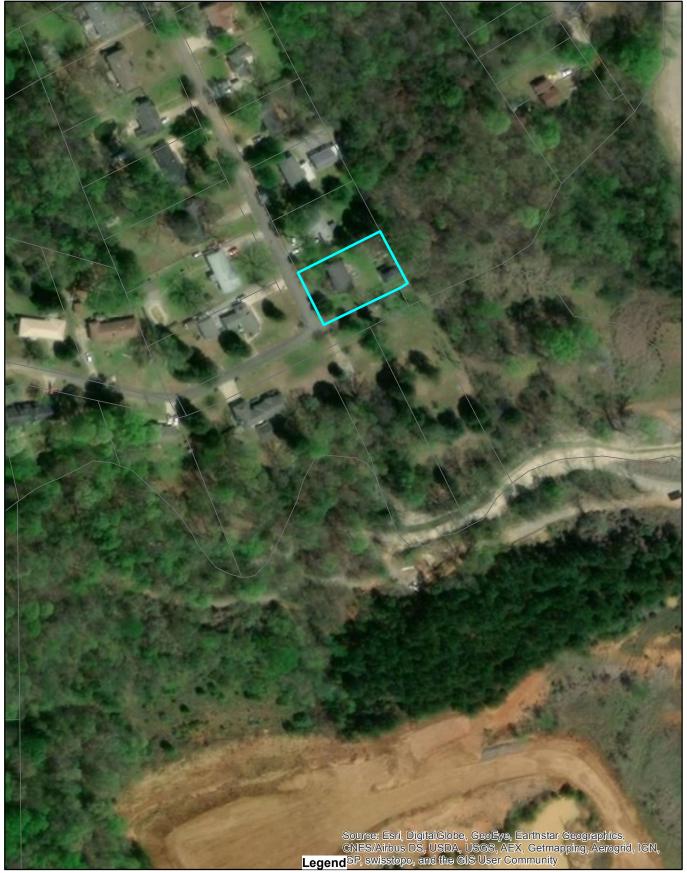

|  |  |  |
|                                                                                                                               |                                               |  |  |  |



FRONT VIEW Side View 15g. = 1 Ff



CARPORT HOUSE Footing Sgi=1Foot Feeting Street

A-2018-025 25 00 20 4 002 020.000 HALL KEITH PO BOX 1097 LEEDS AL 35094-0020

A-2018-025 25 00 20 4 002 041.000 NEWMAN ALINDA SUE 1277 NORMAN DR LEEDS AL 35094-2634 A-2018-025 25 00 20 4 002 032.000 KESSLER KRISTIE 366 LAREDO DRIVE HOOVER AL 35226

A-2018-025 25 00 20 4 002 040.000 SMITH STEVEN L 1281 NORMAN DR LEEDS AL 35094-2634 A-2018-025 25 00 20 4 002 035.000 LEHIGH PORTLAND CEMENT CO P.O. BOX 52427 ATLANTA GA 30355

# A-2018-025 AERIAL MAP 1280 NORMAN DRIVE 2500204002033000



# A-2018-025 1280 NORMAN DR BUFFER



# A-2018-025 FLOOD MAP 1280 NORMAN DRIVE 2500204002033000



### A-2018-025 ZONING MAP 1280 NORMAN DRIVE 2500204002033000