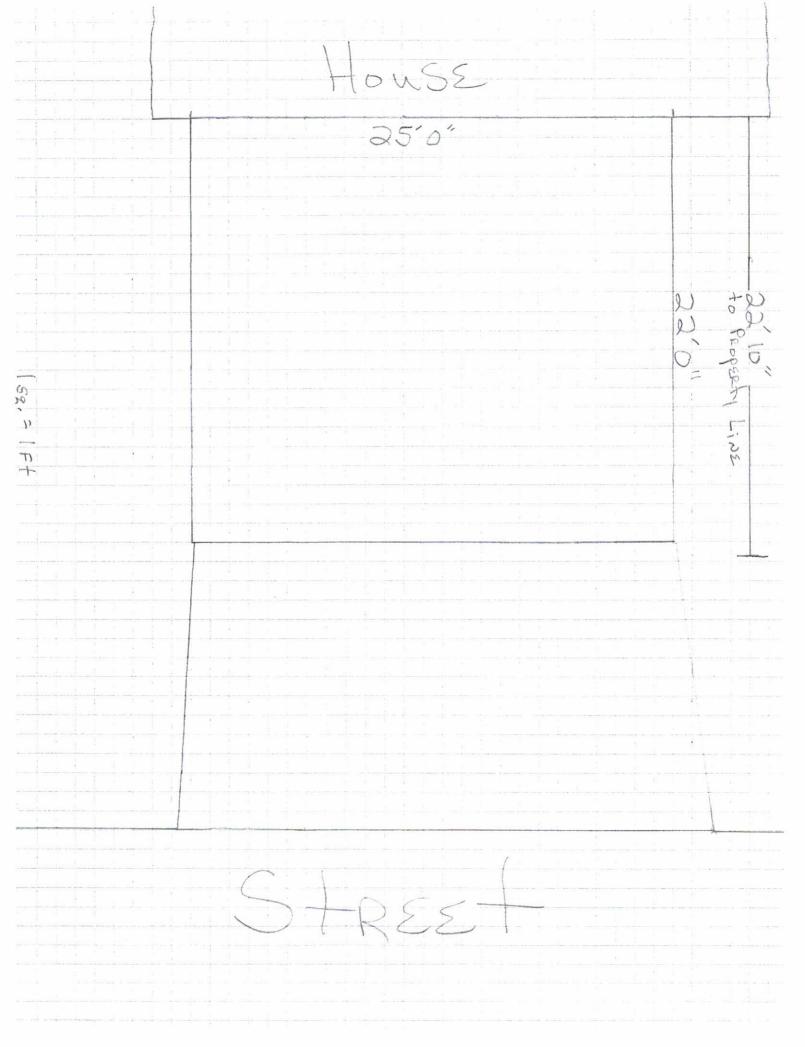

#### APPLICATION

An application for <u>variance</u> has been filed with the City of Leeds Zoning Board of Adjustments to reduce the front setback from 30 feet to less than one foot for a carport.

| Part 1. Application                                                                                                           |                                               |  |  |  |
|-------------------------------------------------------------------------------------------------------------------------------|-----------------------------------------------|--|--|--|
| Name of Applicant: Key 1 11 +6                                                                                                |                                               |  |  |  |
| Mailing Address:                                                                                                              |                                               |  |  |  |
| 100 00 1                                                                                                                      | ds AL 35094                                   |  |  |  |
| Telephone: (112 2297                                                                                                          | E-mail:                                       |  |  |  |
| Signature ( )                                                                                                                 | Keswhite 1102 @ YAhoo. Com                    |  |  |  |
| Level                                                                                                                         | •                                             |  |  |  |
| Part 2. Parcel Data                                                                                                           |                                               |  |  |  |
| Owner of Record:                                                                                                              |                                               |  |  |  |
| Owner Mailing Address:                                                                                                        |                                               |  |  |  |
| 1200 NORMAN IJE                                                                                                               | UE, LEEds, AL 35094                           |  |  |  |
| Site Address: 1280 NORMAN DRIVE, LE                                                                                           | Eds. AL 35094                                 |  |  |  |
| Tax Parcel ID # Existing Zoning: Existing Land Use:                                                                           |                                               |  |  |  |
| 25-20-4-2-33.0 R-2-                                                                                                           |                                               |  |  |  |
|                                                                                                                               |                                               |  |  |  |
| Part 3. Request                                                                                                               |                                               |  |  |  |
| Section of Ordinance for which variance is request                                                                            | ed:                                           |  |  |  |
| Nature of Variance with reference to applicable zo                                                                            | ning provision:                               |  |  |  |
|                                                                                                                               |                                               |  |  |  |
|                                                                                                                               |                                               |  |  |  |
| Part 4 Enclosures (Check all required enclosures w                                                                            | vith this application)                        |  |  |  |
| Ø vi                                                                                                                          |                                               |  |  |  |
| Vicinity Map showing location of the property                                                                                 |                                               |  |  |  |
| Ø                                                                                                                             |                                               |  |  |  |
| Plan drawn to scale and dimension ed, showing property boundaries and proposed Development Layout                             |                                               |  |  |  |
| Cop                                                                                                                           |                                               |  |  |  |
| Copy of Deed as recorded in the Judge of Probate Office                                                                       |                                               |  |  |  |
| Application Fee \$120.00                                                                                                      |                                               |  |  |  |
|                                                                                                                               |                                               |  |  |  |
| NOTICE: The completed application and all r                                                                                   | equired attachments must be filed at least 30 |  |  |  |
| (thirty) days prior to the Leeds Zoning Board of Adjustments Public Hearing. A representative must be present at the hearing. |                                               |  |  |  |
|                                                                                                                               | •.                                            |  |  |  |
| OFFICE USE ONLY                                                                                                               |                                               |  |  |  |
| Application Number: A-2018-025 Date Received: 06-27-18                                                                        |                                               |  |  |  |
| Received By: Dr                                                                                                               | Scheduled Public Hearing Date:                |  |  |  |
| KF                                                                                                                            | 07-24-18                                      |  |  |  |
|                                                                                                                               |                                               |  |  |  |