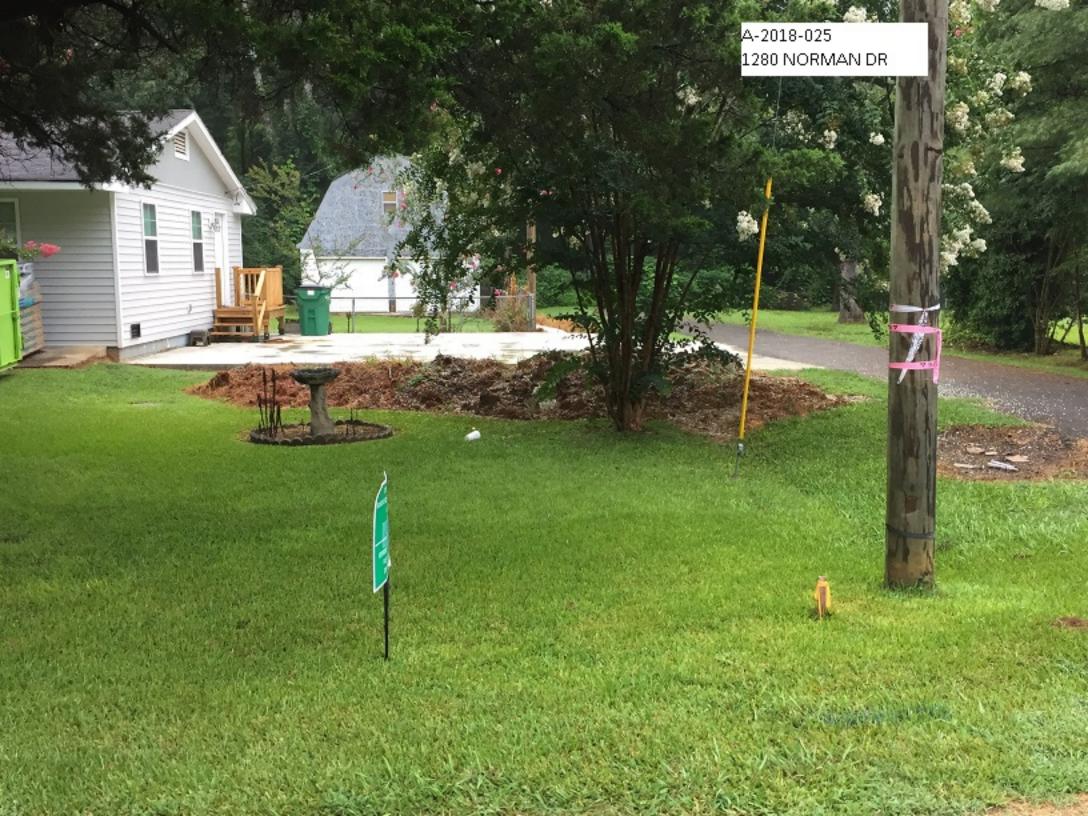

| CASE #:                 | A-2018-025                                     |
|-------------------------|------------------------------------------------|
| APPLICANT NAME:         | KEN WHITE, AGENT                               |
| <b>PROPERTY OWNER:</b>  | SUZANNE ACRE                                   |
| TAX PARCEL ID:          | 2500204002033000                               |
| ADDRESS:                | 1280 NORMAN DRIVE; LEEDS, AL 35094             |
|                         | JEFFERSON COUNTY                               |
| <b>PROPERTY ZONING:</b> | <b>R-2, SINGLE FAMILY RESIDENTIAL DISTRICT</b> |

CASE NUMBER: A - 2018 - 025