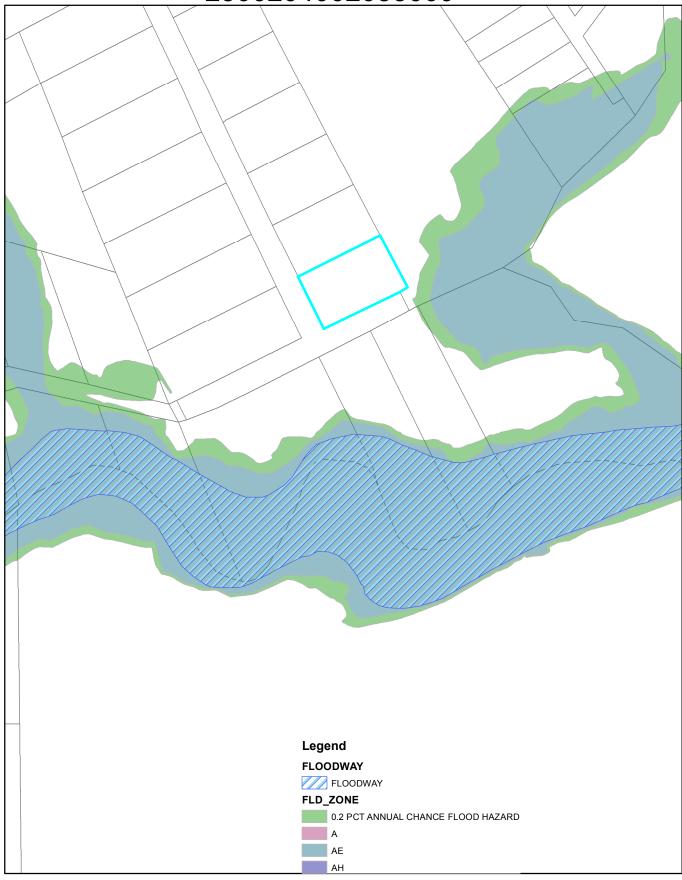

|                                               |  |  |  |



FRONT VIEW Side View 15g. = 1 Ff



CARPORT HOUSE Footing Sgi=1Foot Feeting Street

A-2018-025 25 00 20 4 002 020.000 HALL KEITH PO BOX 1097 LEEDS AL 35094-0020

A-2018-025 25 00 20 4 002 041.000 NEWMAN ALINDA SUE 1277 NORMAN DR LEEDS AL 35094-2634 A-2018-025 25 00 20 4 002 032.000 KESSLER KRISTIE 366 LAREDO DRIVE HOOVER AL 35226

A-2018-025 25 00 20 4 002 040.000 SMITH STEVEN L 1281 NORMAN DR LEEDS AL 35094-2634 A-2018-025 25 00 20 4 002 035.000 LEHIGH PORTLAND CEMENT CO P.O. BOX 52427 ATLANTA GA 30355

# A-2018-025 AERIAL MAP 1280 NORMAN DRIVE 2500204002033000



# A-2018-025 1280 NORMAN DR BUFFER



# A-2018-025 FLOOD MAP 1280 NORMAN DRIVE 2500204002033000



### A-2018-025 ZONING MAP 1280 NORMAN DRIVE 2500204002033000