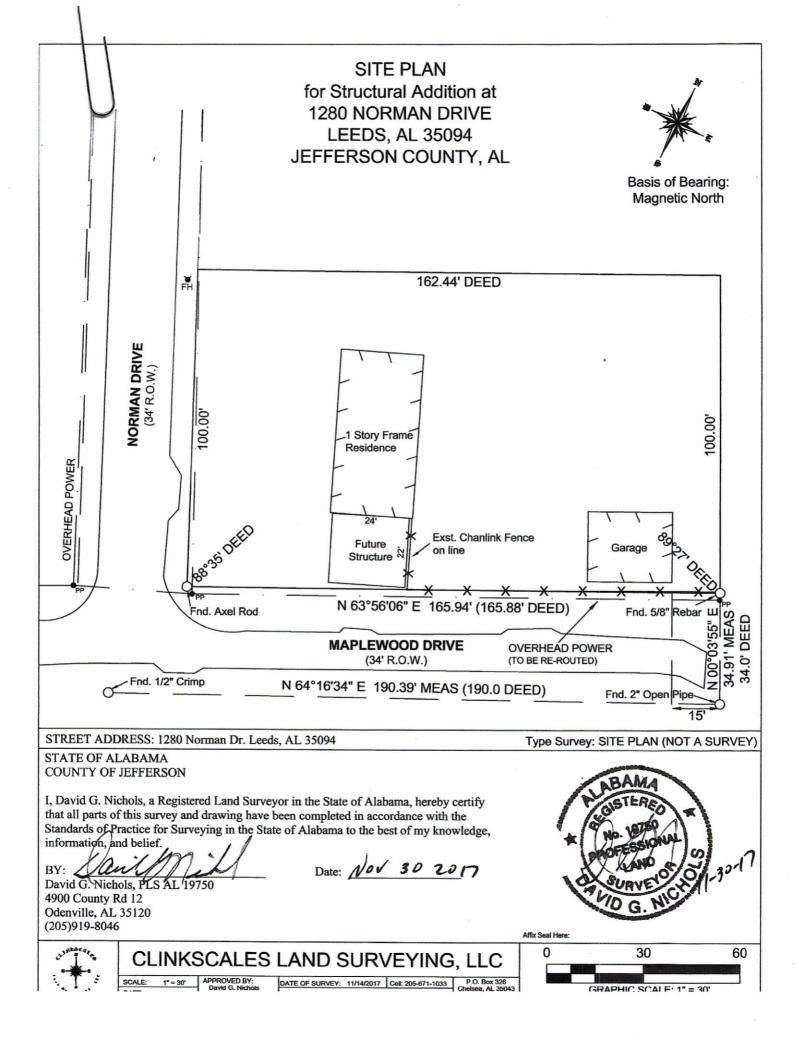

| CASE #:                 | A-2018-025                                     |
|-------------------------|------------------------------------------------|
| APPLICANT NAME:         | KEN WHITE, AGENT                               |
| <b>PROPERTY OWNER:</b>  | SUZANNE ACRE                                   |
| TAX PARCEL ID:          | 2500204002033000                               |
| ADDRESS:                | 1280 NORMAN DRIVE; LEEDS, AL 35094             |
|                         | JEFFERSON COUNTY                               |
| <b>PROPERTY ZONING:</b> | <b>R-2, SINGLE FAMILY RESIDENTIAL DISTRICT</b> |

CASE NUMBER: A - 2018 - 025