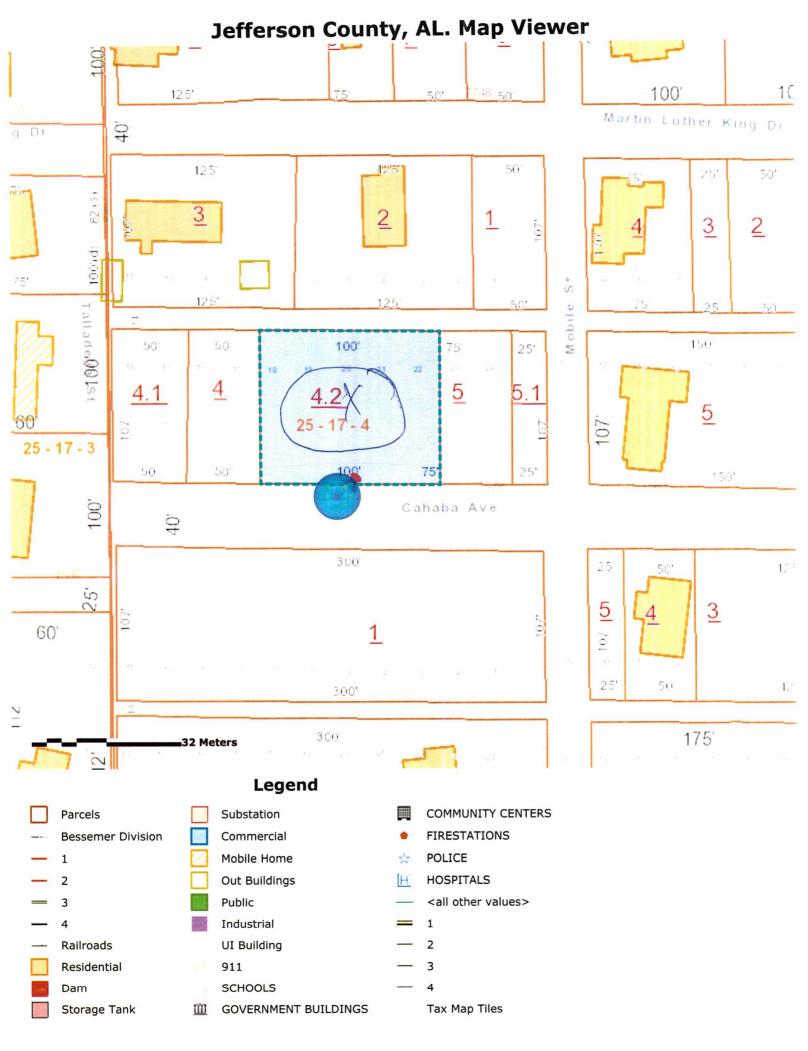

| CASE #:                 | A-2018-031                              |
|-------------------------|-----------------------------------------|
| APPLICANT NAME:         | KERRY OR JACQUELINE HUGHES, AGENT       |
| <b>PROPERTY OWNER:</b>  | JOHN E HUGHES                           |
| TAX PARCEL ID:          | 2500174022004002                        |
| ADDRESS:                | 7568 CAHABA AVE; LEEDS, AL 35094        |
|                         | JEFFERSON COUNTY                        |
| <b>PROPERTY ZONING:</b> | R-2, SINGLE FAMILY RESIDENTIAL DISTRICT |