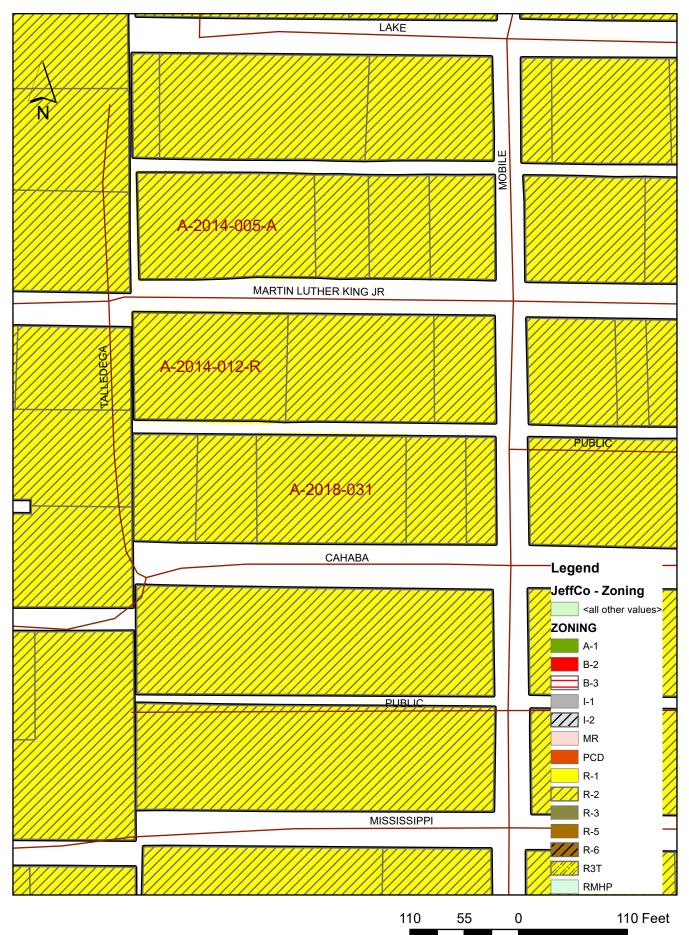

| CASE #:                 | A-2018-031                              |
|-------------------------|-----------------------------------------|
| APPLICANT NAME:         | KERRY OR JACQUELINE HUGHES, AGENT       |
| <b>PROPERTY OWNER:</b>  | JOHN E HUGHES                           |
| TAX PARCEL ID:          | 2500174022004002                        |
| ADDRESS:                | 7568 CAHABA AVE; LEEDS, AL 35094        |
|                         | JEFFERSON COUNTY                        |
| <b>PROPERTY ZONING:</b> | R-2, SINGLE FAMILY RESIDENTIAL DISTRICT |

## A 2018 VARIANCE APPLICATION FOR THE CITY OF LEEDS, ALABAMA DEPARTMENT OF INSPECTION SERVICES- ZONING DIVISION 1404 9<sup>TH</sup> STREET, LEEDS, AL 35094 P.205.699.2585 INSPECTIONS@LEEDSALABAMA.GOV \* leedsalabama.gov