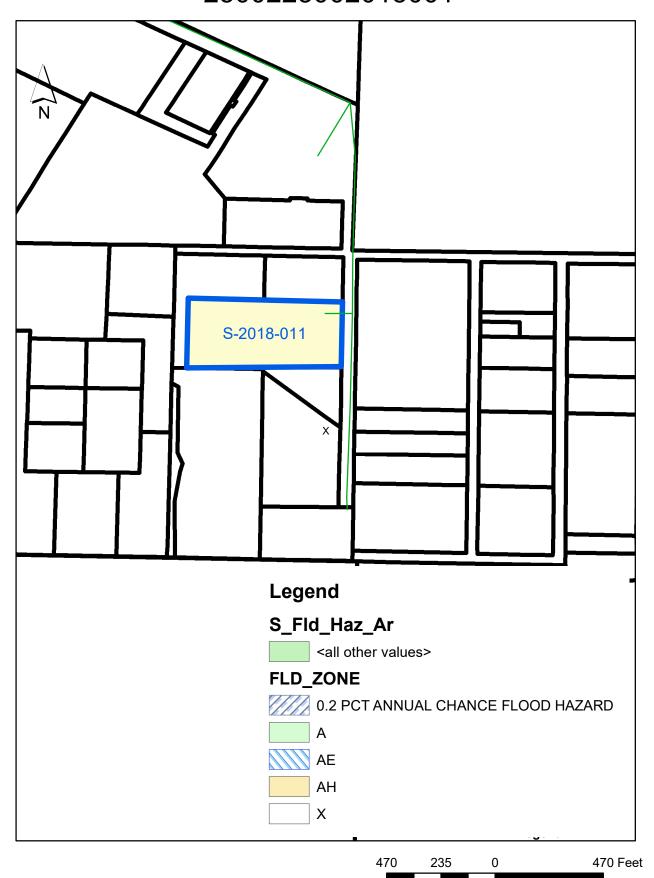

|  |
|                                                                                                                                                                                                                                                                                                                                                |                    |                                                                     |  |

| FOR OFFICE USE ONLY |                                |
|---------------------|--------------------------------|
| Application Number: | Date Received:                 |
| Received by:        | Scheduled Public Hearing Date: |



# S-2018-011 1042 Goldeneod St 2500223002015001



## S-2018-011 1042 Goldeneod St 2500223002015001



## S-2018-011 1042 Goldeneod St 2500223002015001