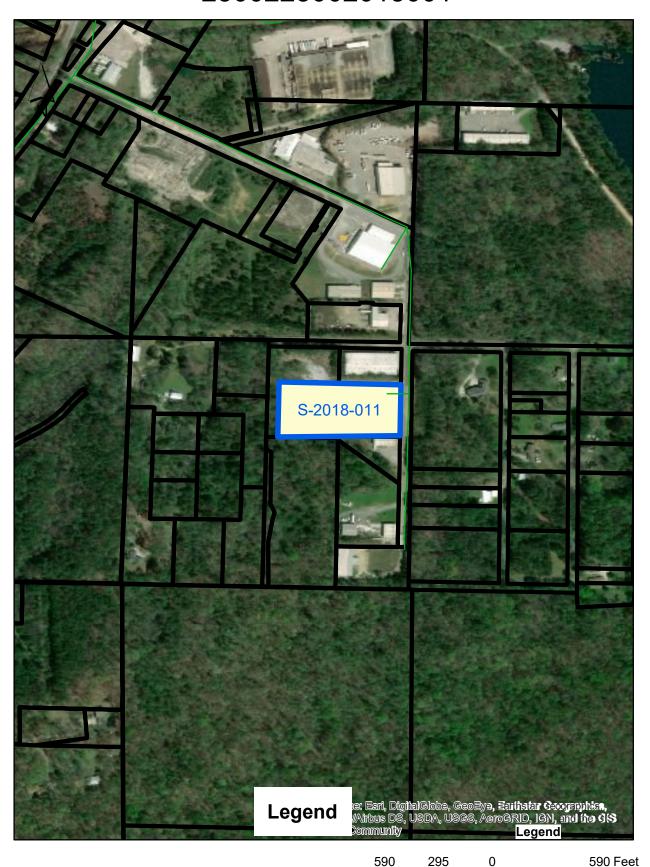

| Date:                                                               |  |
|                                                                                                                                                                                                                                                                                                                                                |                    |                                                                     |  |

| FOR OFFICE USE ONLY |                                |
|---------------------|--------------------------------|
| Application Number: | Date Received:                 |
| Received by:        | Scheduled Public Hearing Date: |



# S-2018-011 1042 Goldeneod St 2500223002015001



## S-2018-011 1042 Goldeneod St 2500223002015001



## S-2018-011 1042 Goldeneod St 2500223002015001