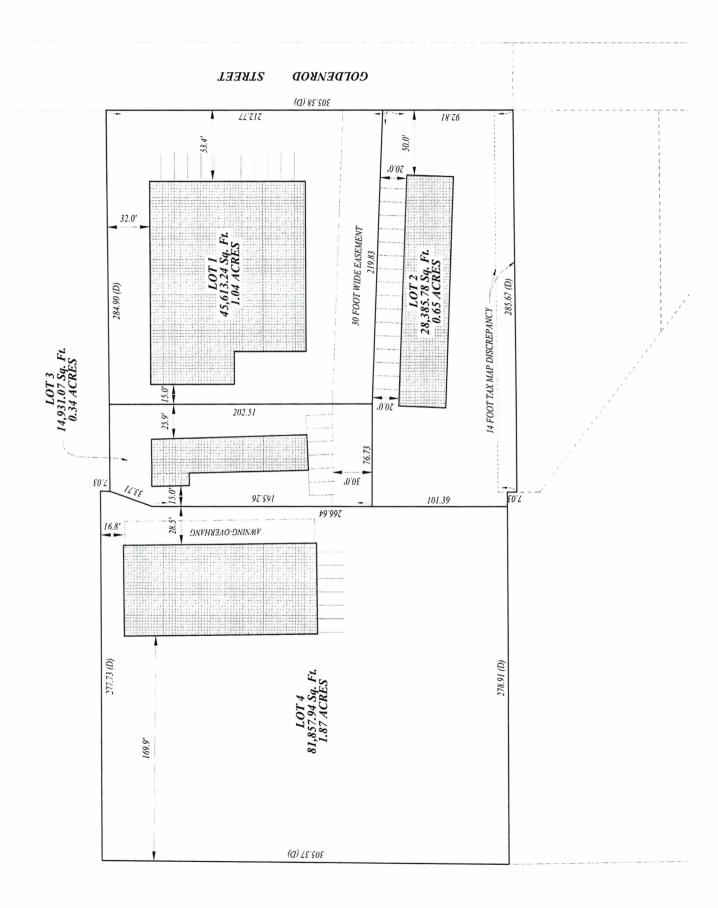

### APPLICATION

An application for preliminary subdivision plat approval has been filed with the City of Leeds Planning and Zoning Commission for "Britt Industrial Subdivision". This proposed subdivision consists of 4 lots and is zoned I-2, Heavy Industrial.

PROPERTY OWNER: Britt Engineering, Inc./Power Composites

TAX PARCEL ID#s: 2500223002015001

CASE ADDRESS: 1042 Goldenrod St; LEEDS, AL 35094

**JEFFERSON COUNTY** 

**ZONED:** I-2 Heavy Indusrial

**NOTICE IS HEREBY GIVEN** that the Planning and Zoning Commission will hold a public hearing on the proposed PRELIMENARY plat. The hearing is scheduled on